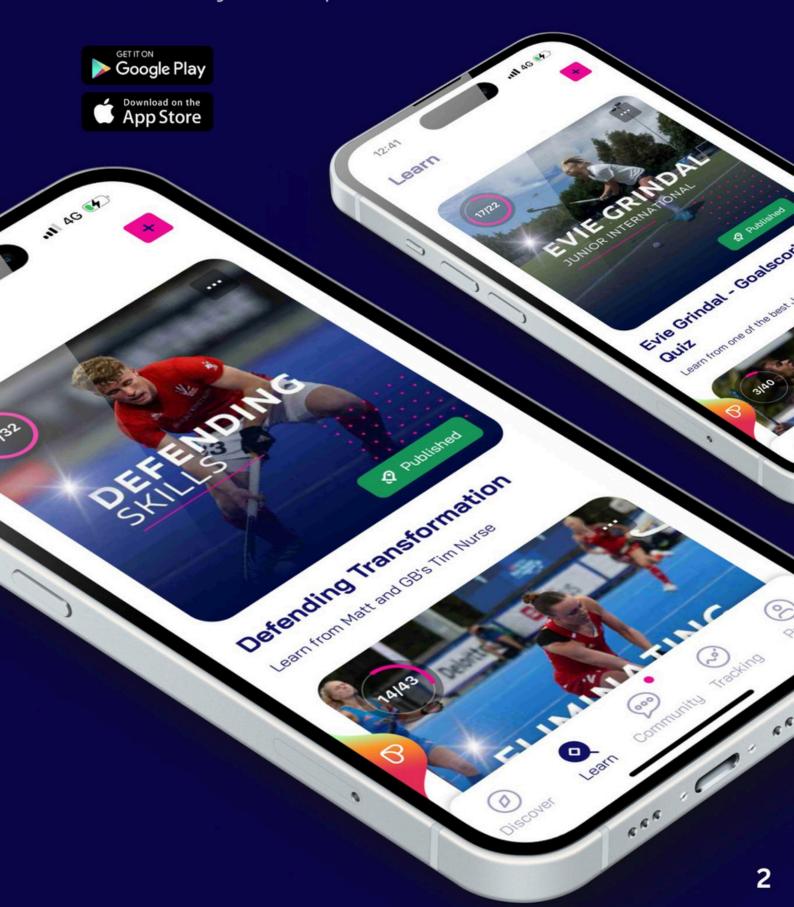

## THEAPP

## The World's largest online hockey coaching resource

#### What's included:

- 1.55 Hours of Content
- 2.10 + Varying Sections
- 3. Olympians + World-Class Coaches
- 4. Regular Content Updates
- 5. Lifetime Access

The App is designed to support players at the start of their journey through to coaches wanting to understand the complexities of the game.

It is an unrivaled tool, that supports athletes, parents, teachers and coaches improve and progress.

Gold Plan £49.99 Coaching Network £99.99

Join 9000 users World-Wide